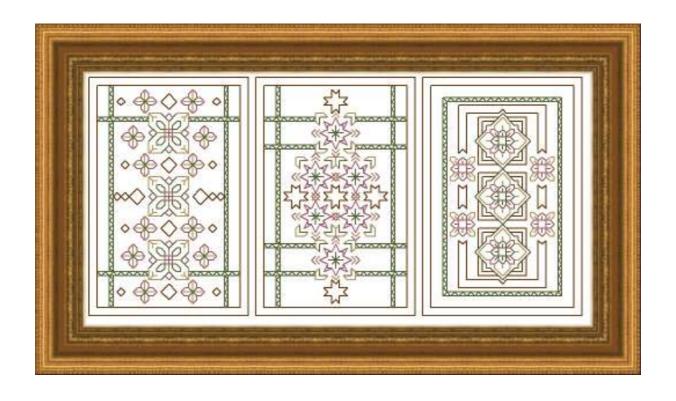

## **Blackwork Trio**

| Author:                           | Banu Demirel                           |               |                    |   |                      |
|-----------------------------------|----------------------------------------|---------------|--------------------|---|----------------------|
| Grid Size:                        | ] 127VV x 63H                          |               |                    |   |                      |
| Cloth Count:                      | 14                                     |               |                    |   |                      |
| Fabric:                           | Evenweave                              |               |                    |   |                      |
| Design Area:                      | ] 9,07" W x 4,5" H (124 x 60 stitches) |               |                    |   |                      |
| Backstitches: DMC Stranded Cotton |                                        |               |                    |   |                      |
| — 436 t                           | an — 3051 green gray - dk              | <b>—</b> 3726 | antique mauve - dk | _ | 300 mahogany - vy dk |