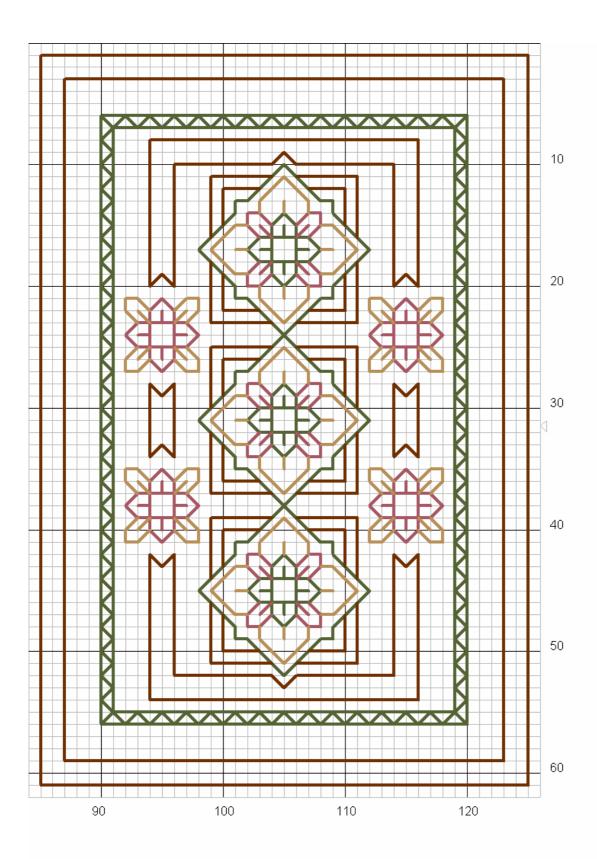

## **Blackwork Trio**

| Author:                           | Banu Demirel                           |               |                    |   |                      |
|-----------------------------------|----------------------------------------|---------------|--------------------|---|----------------------|
| Grid Size:                        | ] 127VV x 63H                          |               |                    |   |                      |
| Cloth Count:                      | 14                                     |               |                    |   |                      |
| Fabric:                           | Evenweave                              |               |                    |   |                      |
| Design Area:                      | ] 9,07" W x 4,5" H (124 x 60 stitches) |               |                    |   |                      |
| Backstitches: DMC Stranded Cotton |                                        |               |                    |   |                      |
| — 436 t                           | an — 3051 green gray - dk              | <b>—</b> 3726 | antique mauve - dk | _ | 300 mahogany - vy dk |