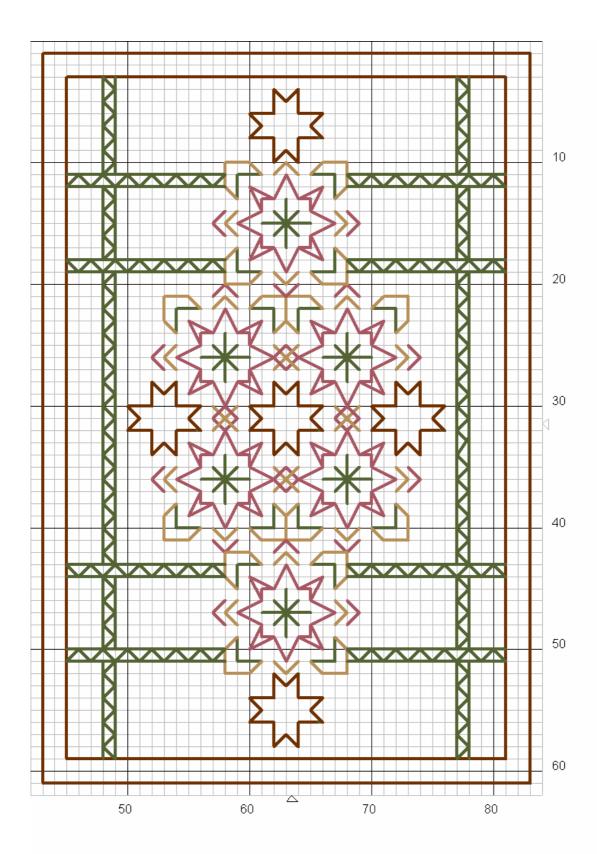

## **Blackwork Trio**

| Author:                           | Banu Demirel                           |               |                    |   |                      |
|-----------------------------------|----------------------------------------|---------------|--------------------|---|----------------------|
| Grid Size:                        | ] 127VV x 63H                          |               |                    |   |                      |
| Cloth Count:                      | 14                                     |               |                    |   |                      |
| Fabric:                           | Evenweave                              |               |                    |   |                      |
| Design Area:                      | ] 9,07" W x 4,5" H (124 x 60 stitches) |               |                    |   |                      |
| Backstitches: DMC Stranded Cotton |                                        |               |                    |   |                      |
| — 436 t                           | an — 3051 green gray - dk              | <b>—</b> 3726 | antique mauve - dk | _ | 300 mahogany - vy dk |