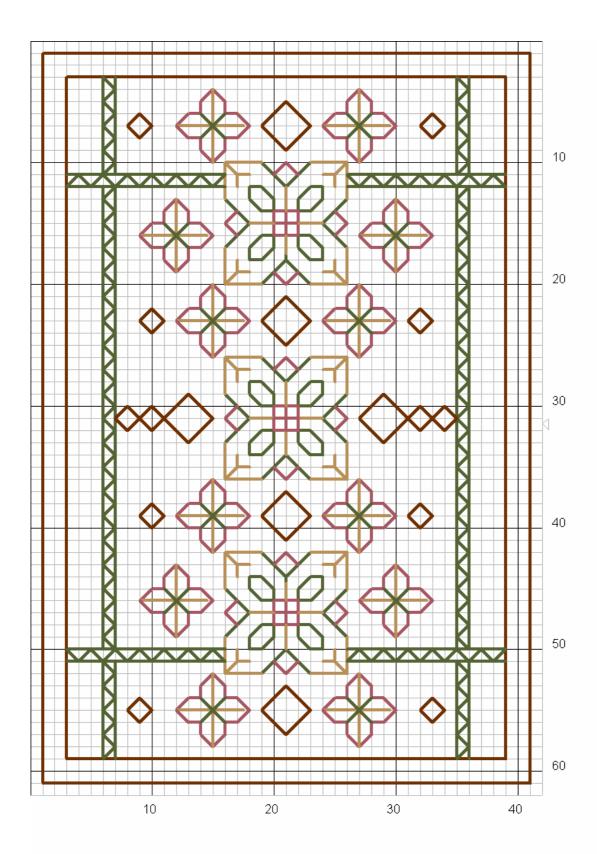

## **Blackwork Trio**

| Author:                           | Banu Demirel                           |               |                    |   |                      |
|-----------------------------------|----------------------------------------|---------------|--------------------|---|----------------------|
| Grid Size:                        | ] 127VV x 63H                          |               |                    |   |                      |
| Cloth Count:                      | 14                                     |               |                    |   |                      |
| Fabric:                           | Evenweave                              |               |                    |   |                      |
| Design Area:                      | ] 9,07" W x 4,5" H (124 x 60 stitches) |               |                    |   |                      |
| Backstitches: DMC Stranded Cotton |                                        |               |                    |   |                      |
| — 436 t                           | an — 3051 green gray - dk              | <b>—</b> 3726 | antique mauve - dk | _ | 300 mahogany - vy dk |