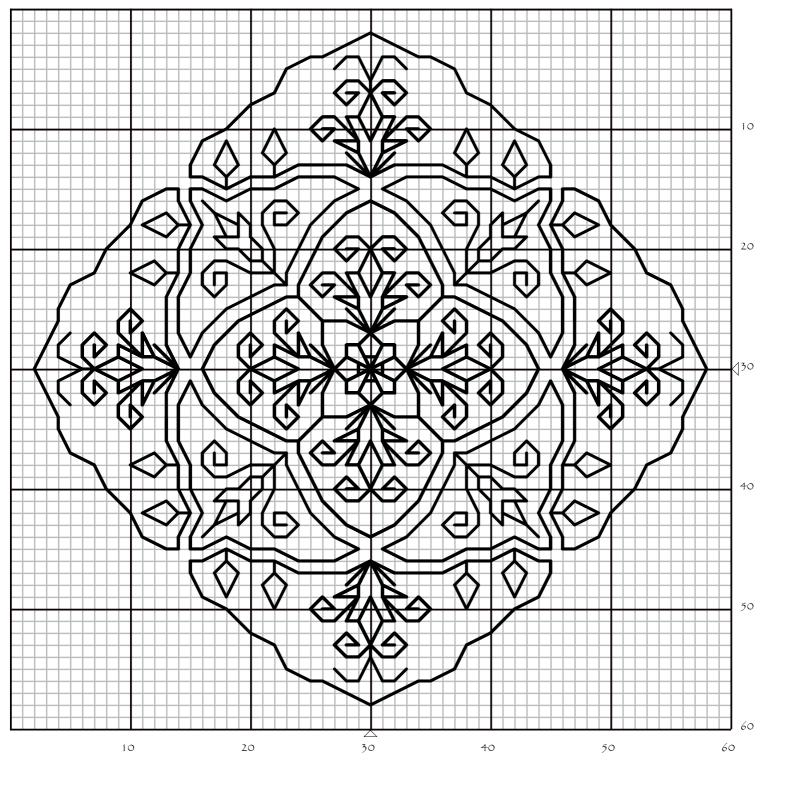

## Tulips

| Author:      | Banu Demírel                                         |
|--------------|------------------------------------------------------|
| Grid Size:   | 60W×60H                                              |
| Cloth Count: | 14                                                   |
| Fabric:      | Evenweave                                            |
| Design Area: | $4,29$ " W x $4,29$ " $H$ ( $56 \times 56$ stitches) |

Backstitches: DMC Stranded Cotton

310 black

Instructions:

## INSTRUCTIONS

Thank you for your purchase, I hope you enjoy stitching my design as much as I enjoyed designing it....

Kindly note that I have NOT left rows or columns on each side of the pattern as the fabric border. Please **remember to increase** this figure for moulding.