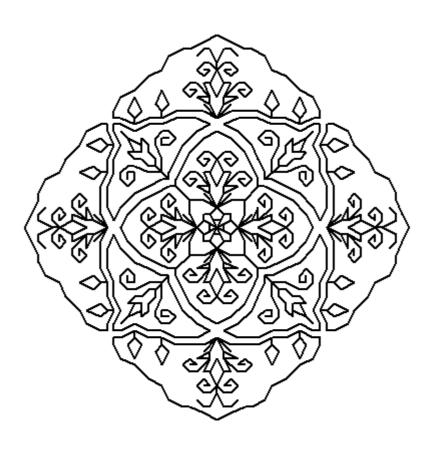

## TULIPS By SEBA Designs

SEBADesigns \* 2007BANUDEMIREL

## Tulips

| Author:      | Banu Demírel                                         |
|--------------|------------------------------------------------------|
| Grid Size:   | 60W×60H                                              |
| Cloth Count: | 14                                                   |
| Fabric:      | Evenweave                                            |
| Design Area: | $4,29$ " W x $4,29$ " $H$ ( $56 \times 56$ stitches) |

Backstitches: DMC Stranded Cotton

310 black

Instructions: