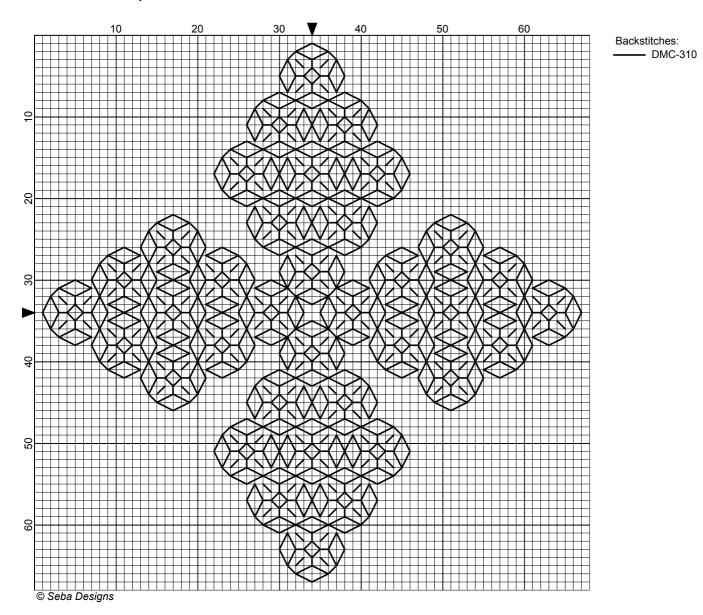

## Blackwork Flower

Author:Banu DemirelCompany:SEBA DesignsCopyright:© Seba DesignsWebsite:www.sebadesignsFabric:EvenweaveGrid Size:68W x 68HDesign Area:11,97 cm x 11,97 cm (66 x 66 stitches)

Backstitch Lines: ——— DMC-310 black