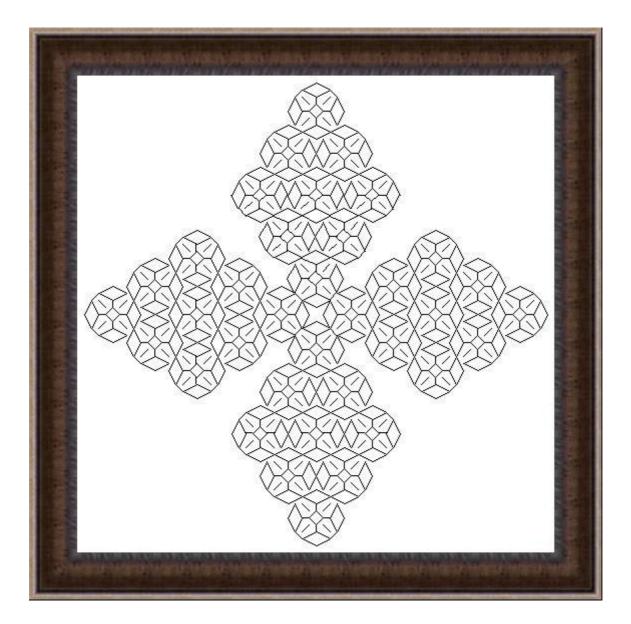

## Blackwork Flower

Author:Banu DemirelCompany:SEBA DesignsCopyright:© Seba DesignsWebsite:www.sebadesignsFabric:EvenweaveGrid Size:68W x 68HDesign Area:11,97 cm x 11,97 cm (66 x 66 stitches)

Backstitch Lines: ——— DMC-310 black